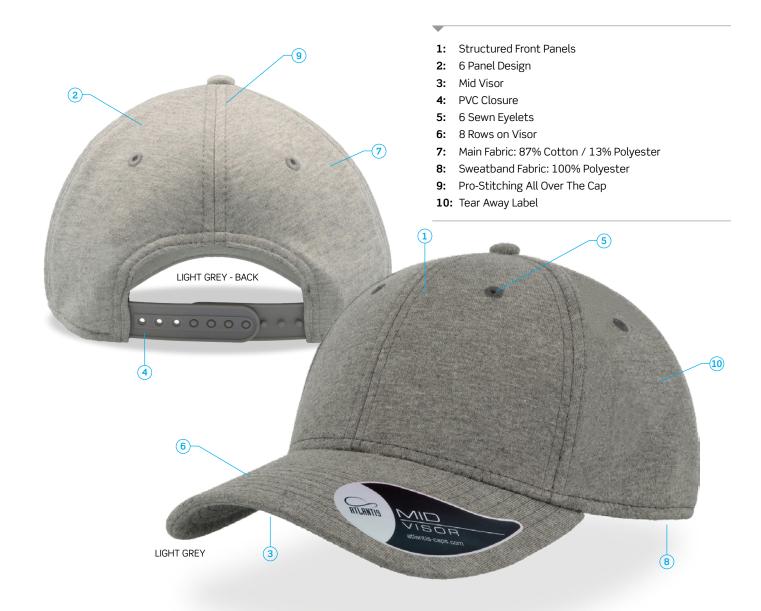

#### DESCRIPTION

- Structured Front Panels
- 6 Panel Design
- Mid Visor
- PVC Closure
- 6 Sewn Eyelets
- 8 Rows on Visor
- Main Fabric: 87% Cotton / 13% Polyester
- Sweatband: 100% Polyester
- Pro-Stitching All Over The Cap
- Tear Away Label