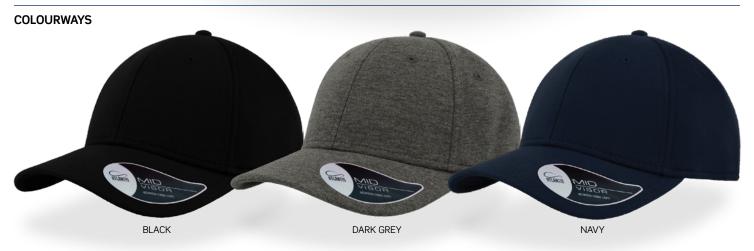

## A1650

# **Feed**

The jersey cotton is the ideal fabric for the sportswear. The FEED cap is our version of this fabric, always glam and fashionable but, most of all, comfortable.





www.legendlife.com.au Version B- 07-04-22



### A1650

## Feed

#### **SPECIFICATIONS**

#### MATERIAL

87% Cotton - 13%Polyester

#### **DECORATION TYPES**

Embroidery, Supacolour, Supasub, Supaetch, Supaflex

#### **DECORATION AREAS**

#### Embroidery areas

- Centred on Front: Up To 120mm w x 58mm h
- Left Side, Right Side: Up To 70mm w x 40mm h
- Centred on Back Logo: Up To 45mm w x 45mm h
- Centred on Back Curved Text, Centred on Back Straight Text: Up To 95mm w x 10mm h

#### Supacolour areas

- Centred on Front: Up To 100mm w x 60mm h
- Left Side, Right Side: Up To 70mm w x 50mm h
- Centred on Back Curved Text, Centred on Back Straight Text: Up To 100mm w x 30mm h
- Peak Right Side: Up To 50mm w x 50mm h

#### Supasub/Supaetch areas

- Centred on Front: Up To 100mm w x 55mm h
- L